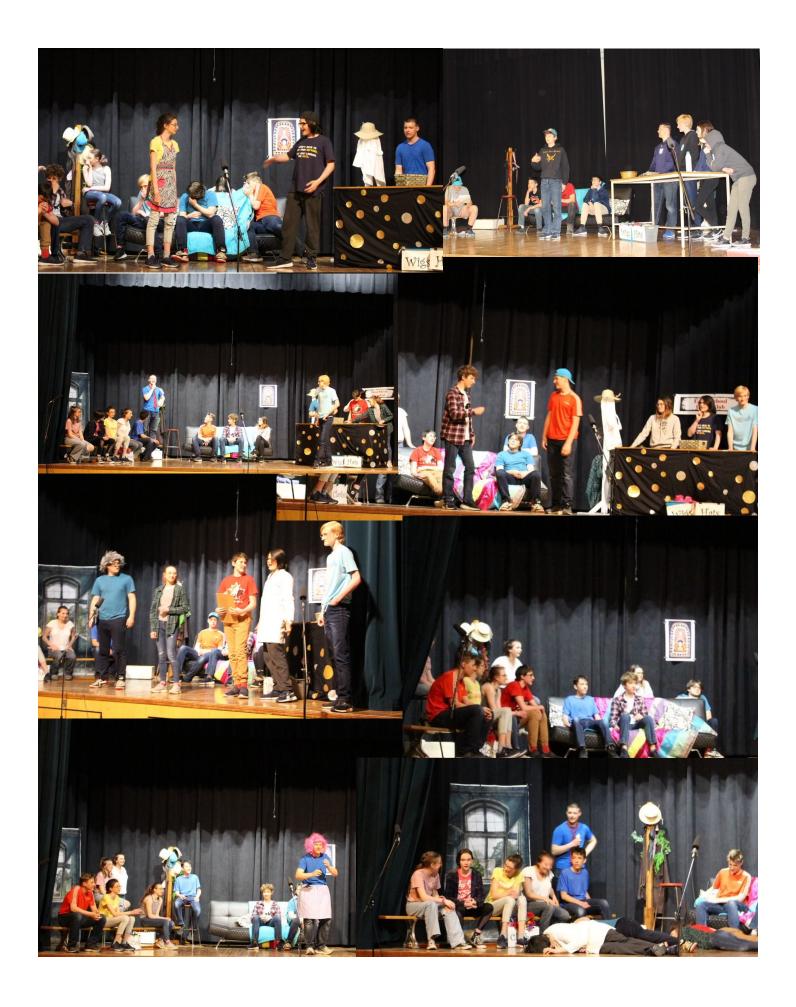

#### "15 Reasons NOT To Be In a Play"

The reviews are in and even Rogers and Ebert would agree that the cast and crew of "15 Reasons Not To Be In a Play" was a hit!

This play was about not being in a play, ironically expressed through a hilarious series of monologues, duets and ensemble scenes. From early traumas involving a glory-seeking elementary school teacher to possible disturbances in the global climate, this play kept the audience guessing as to what the next scenario might be!

Grade 7-11 students did themselves, the drama program and Eaton School proud. Fellow students, staff, parents, family, friends and community were all impressed by the abilities of these young actors and crew.

Kudos to the Directors Mrs. Cindy Facca and Mrs. Julie Nunweiler! Thank you to them for all the time they invested and for passing along their passion for drama to the students of the Eaton School Drama Club!