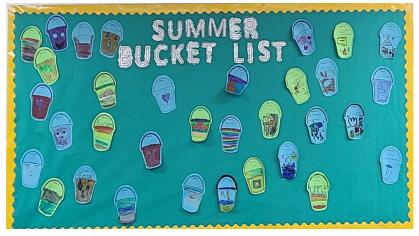

# Thank you to everyone who supported the PAA 20/30 Hot Dog & KD lunch!

Thank you to Brooklyn Hagen for all of her help in the library. Brooklyn came to the library for her work experience. Brooklyn checked in and out books, added books to the system, read and did crafts with the students. Brooklyn made a bulletin board called Summer Bucket list. She got the students to colour a sand pail and she put on them what the students would like to do this summer. Thank you Brooklyn for all of your help. The students and I enjoyed having you. We will miss you Brooklyn!