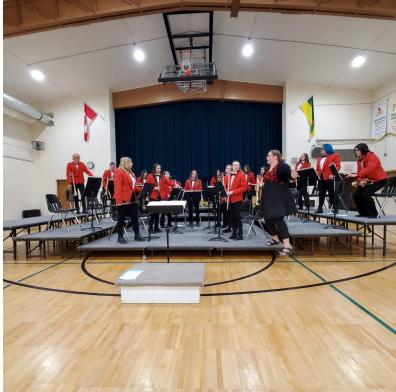

The Eaton Bands outdid themselves at the annual Strawberry Social! The evening performances were dedicated to Mr. Steve Mealey, who had such a lasting impact at Eaton and throughout the community. The strength of our music program is his legacy ,and he would have been very proud of the Spartan Musicians.

A Spartan Shoutout to the Band Parents Association for providing the delicious cake, strawberries and ice cream, always a highlight as we listen to the students perform at the Strawberry Social. Thanks to them, as well, for their continued support of the band program throughout the year.