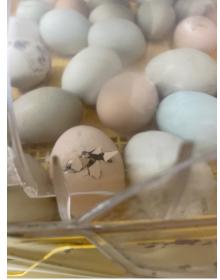

### Eatonia Centennial Committee

The kindergarten class was really excited to have hatched 25 baby chicks! They anxiously awaited the 21 days.