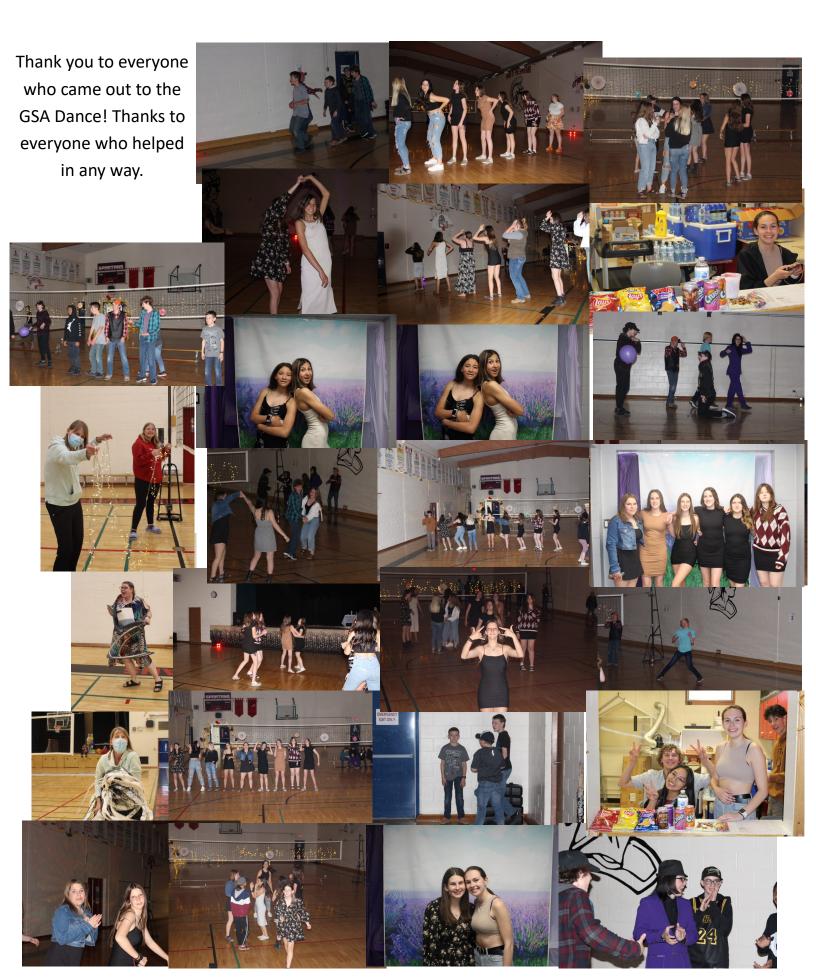

Colour Night
June 20th @ 7:00 p.m. in
the Gym

\*\*Reminder\*\*
All library books are due back to the library by
June 17. Thank you!

Thank you to the GSA for purchasing books for the library. The students are loving them. They teach the students about equality and that everyone is different in their own ways.