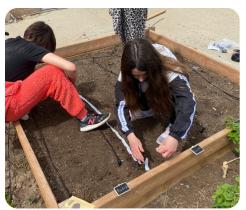

# Gr. 3/4

Grade 3/4s planting sprouted bean seeds for experiments and Gr 5/6s at work seeding vegetables in the S.O.S. outdoor classroom.

# Gr.5/6

Shout out to my Grade 5-8 crew!! They worked hard to plant our #gardens, do some #construction, plant #crops, and even create drip #irrigation. #spartanpride #outdoorclassroom #food #education