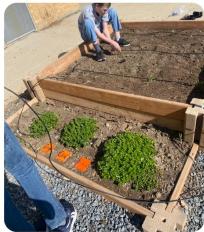

# Gr. 3/4

Grade 3/4s planting sprouted bean seeds for experiments and Gr 5/6s at work seeding vegetables in the S.O.S. outdoor classroom.

# Gr.5/6

Shout out to my Grade 5-8 crew!! They worked hard to plant our #gardens, do some #construction, plant #crops, and even create drip #irrigation. #spartanpride #outdoorclassroom #food #education