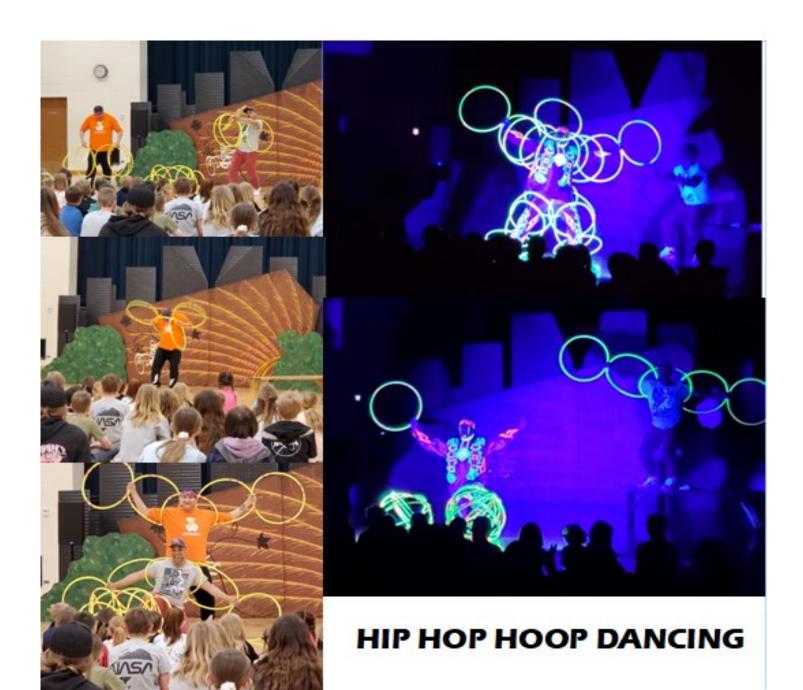

Students most likely went home and excitedly shared how awesome the Hip Hop Hoop Dancers were!

Terrance Littletent collaborated with interdisciplinary artist Chancz Perry to produce a cross-cultural fusion of First Nations hoop dance and North American hip hop. Students learned about the significance of the 5 hoops (listening, watching, learning, respect and love), the stages of hoop dancing, as well as the similarities between the Cree and African ancestry. These engaging performers shared a historical, cultural, educational and inspirational view of the two dance genres. Students thoroughly enjoyed the Hip Hop Hoop Dancing and presentation!

A special Thank You to the Leader Arts Council, the Kindersley Arts Council and OSAC for making it possible for Terrance and Chancz to share their messages with our students.