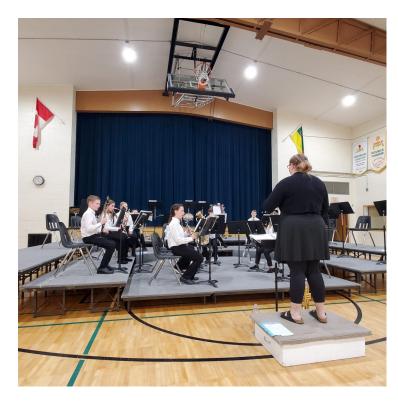

The Eaton Bands outdid themselves at the annual Strawberry Social! The evening performances were dedicated to Mr. Steve Mealey, who had such a lasting impact at Eaton and throughout the community. The strength of our music program is his legacy ,and he would have been very proud of the Spartan Musicians.

A Spartan Shoutout to the Band Parents Association for providing the delicious cake, strawberries and ice cream, always a highlight as we listen to the students perform at the Strawberry Social. Thanks to them, as well, for their continued support of the band program throughout the year.