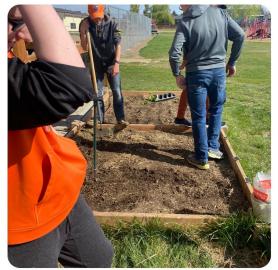

# Gr. 3/4

Grade 3/4s planting sprouted bean seeds for experiments and Gr 5/6s at work seeding vegetables in the S.O.S. outdoor classroom.

# Gr.5/6

Shout out to my Grade 5-8 crew!! They worked hard to plant our #gardens, do some #construction, plant #crops, and even create drip #irrigation. #spartanpride #outdoorclassroom #food #education