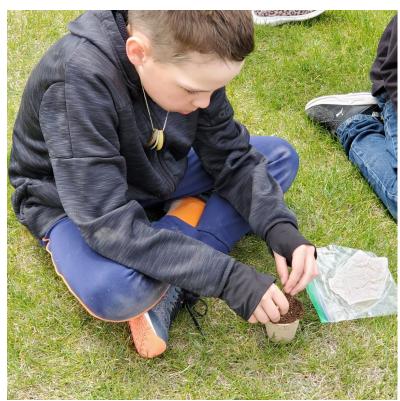

# Gr. 3/4

Grade 3/4s planting sprouted bean seeds for experiments and Gr 5/6s at work seeding vegetables in the S.O.S. outdoor classroom.