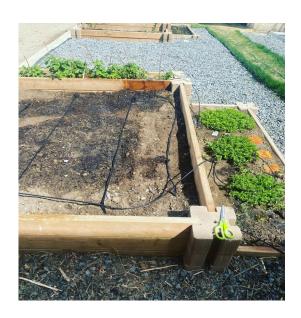

# Gr. 3/4

Grade 3/4s planting sprouted bean seeds for experiments and Gr 5/6s at work seeding vegetables in the S.O.S. outdoor classroom.

# Gr.5/6

Shout out to my Grade 5-8 crew!! They worked hard to plant our #gardens, do some #construction, plant #crops, and even create drip #irrigation. #spartanpride #outdoorclassroom #food #education