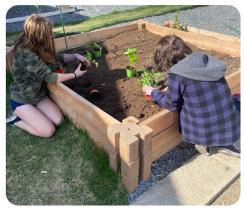

# Gr. 3/4

Grade 3/4s planting sprouted bean seeds for experiments and Gr 5/6s at work seeding vegetables in the S.O.S. outdoor classroom.

# Gr.5/6

Shout out to my Grade 5-8 crew!! They worked hard to plant our #gardens, do some #construction, plant #crops, and even create drip #irrigation. #spartanpride #outdoorclassroom #food #education