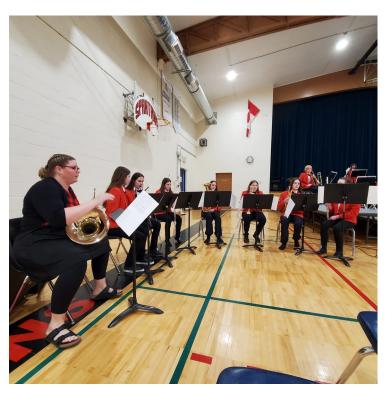

The Eaton Bands outdid themselves at the annual Strawberry Social! The evening performances were dedicated to Mr. Steve Mealey, who had such a lasting impact at Eaton and throughout the community. The strength of our music program is his legacy ,and he would have been very proud of the Spartan Musicians.

A Spartan Shoutout to the Band Parents Association for providing the delicious cake, strawberries and ice cream, always a highlight as we listen to the students perform at the Strawberry Social. Thanks to them, as well, for their continued support of the band program throughout the year.