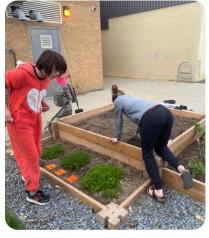

# Gr. 3/4

Grade 3/4s planting sprouted bean seeds for experiments and Gr 5/6s at work seeding vegetables in the S.O.S. outdoor classroom.

# Gr.5/6

Shout out to my Grade 5-8 crew!! They worked hard to plant our #gardens, do some #construction, plant #crops, and even create drip #irrigation. #spartanpride #outdoorclassroom #food #education