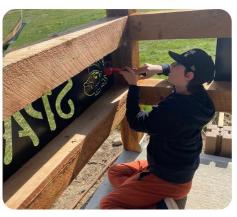

# Gr. 3/4

Grade 3/4s planting sprouted bean seeds for experiments and Gr 5/6s at work seeding vegetables in the S.O.S. outdoor classroom.

# Gr.5/6

Shout out to my Grade 5-8 crew!! They worked hard to plant our #gardens, do some #construction, plant #crops, and even create drip #irrigation. #spartanpride #outdoorclassroom #food #education