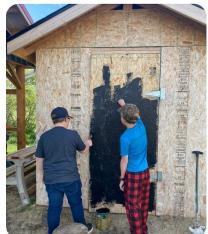

# Gr. 3/4

Grade 3/4s planting sprouted bean seeds for experiments and Gr 5/6s at work seeding vegetables in the S.O.S. outdoor classroom.

# Gr.5/6

Shout out to my Grade 5-8 crew!! They worked hard to plant our #gardens, do some #construction, plant #crops, and even create drip #irrigation. #spartanpride #outdoorclassroom #food #education