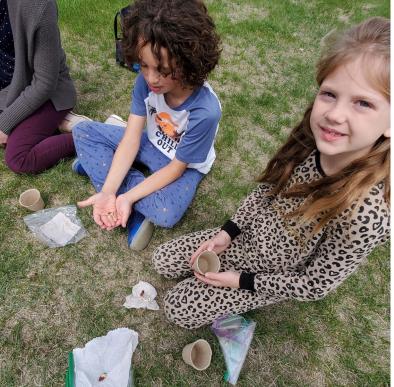

# Gr. 3/4

Grade 3/4s planting sprouted bean seeds for experiments and Gr 5/6s at work seeding vegetables in the S.O.S. outdoor classroom.