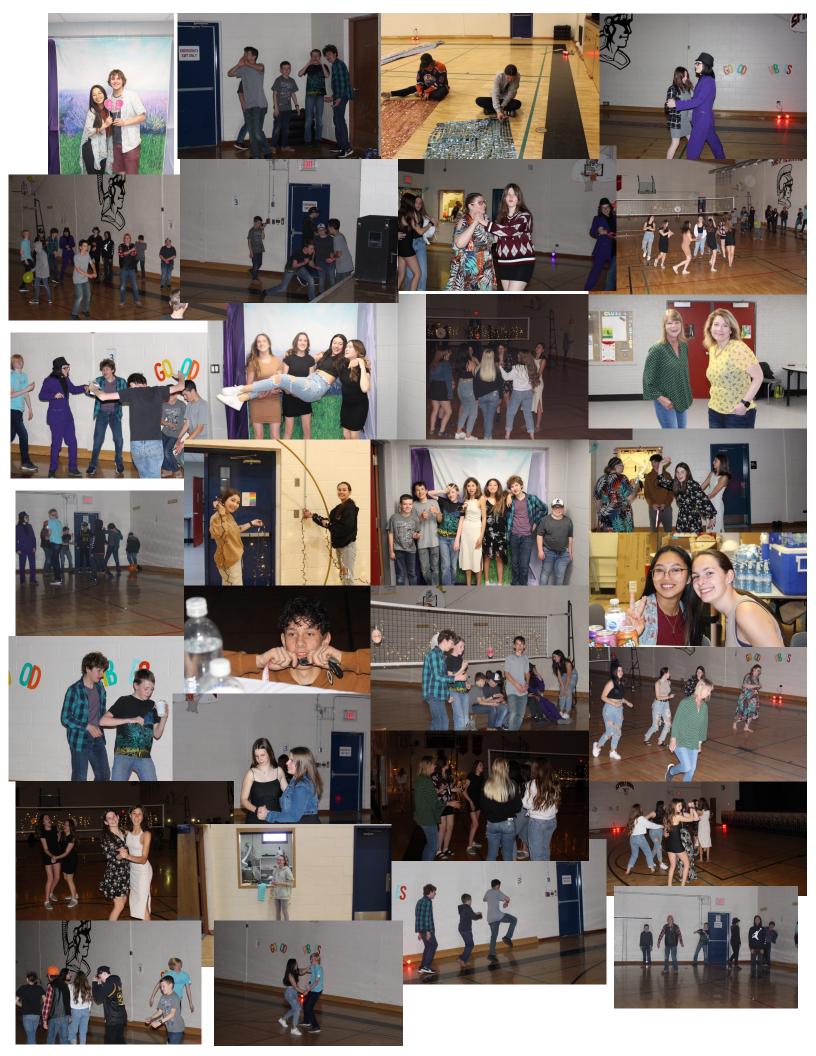

Colour Night
June 20th @ 7:00 p.m. in
the Gym

\*\*Reminder\*\*
All library books are due back to the library by
June 17. Thank you!

Thank you to the GSA for purchasing books for the library. The students are loving them. They teach the students about equality and that everyone is different in their own ways.