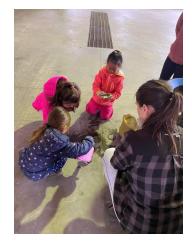

GR. 5-6 BAND STUDENTS ARE TO ARRIVE AT 6:30 P.M.

GR. 7-12 BAND STUDENTS ARE TO ARRIVE AT 6:15 P.M.

SCC Monthly Healthy Snack for May

Smoothies!!!

Friday, May 27th!!

Thank you, SCC!

The Eaton Kindergarten class spent the morning out at Craig and Shannon Bews Farm! We learned so much! We want to thank Janelle and her G-Mac Ag Team for running a station about plant growth, Learning About Ag with Mady, her brother Barrett and her mom Lexie for bringing samples of crops and food products to teach the kids about where their food comes from, Darren Bews and Brennan for allowing the students to learn about machinery and exploring them. Kristin Somerville who spear headed this whole morning and even ran a station where the students planted a pumpkin seed. A big thank you to all the parents who helped