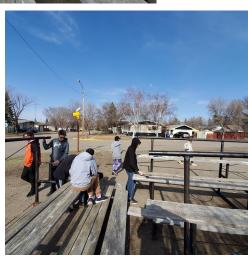

# **PAA 7/8**

PAA 7/8 class tackled the job of removing the old boards from the football field bleachers so they can get a fresh new look.