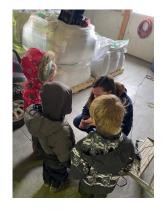

GR. 5-6 BAND STUDENTS ARE TO ARRIVE AT 6:30 P.M.

GR. 7-12 BAND STUDENTS ARE TO ARRIVE AT 6:15 P.M.

SCC Monthly Healthy Snack for May

Smoothies!!!

Friday, May 27th!!

Thank you, SCC!

The Eaton Kindergarten class spent the morning out at Craig and Shannon Bews Farm! We learned so much! We want to thank Janelle and her G-Mac Ag Team for running a station about plant growth, Learning About Ag with Mady, her brother Barrett and her mom Lexie for bringing samples of crops and food products to teach the kids about where their food comes from, Darren Bews and Brennan for allowing the students to learn about machinery and exploring them. Kristin Somerville who spear headed this whole morning and even ran a station where the students planted a pumpkin seed. A big thank you to all the parents who helped

out with the stations, providing snack and lunch