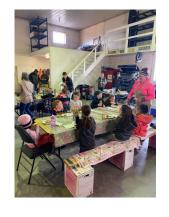

GR. 5-6 BAND STUDENTS ARE TO ARRIVE AT 6:30 P.M.

GR. 7-12 BAND STUDENTS ARE TO ARRIVE AT 6:15 P.M.

SCC Monthly Healthy Snack for May

Smoothies!!!

Friday, May 27th!!

Thank you, SCC!

The Eaton Kindergarten class spent the morning out at Craig and Shannon Bews Farm! We learned so much! We want to thank Janelle and her G-Mac Ag Team for running a station about plant growth, Learning About Ag with Mady, her brother Barrett and her mom Lexie for bringing samples of crops and food products to teach the kids about where their food comes from, Darren Bews and Brennan for allowing the students to learn about machinery and exploring them. Kristin Somerville who spear headed this whole morning and even ran a station where the students planted a pumpkin seed. A big thank you to all the parents who helped

out with the stations, providing snack and lunch