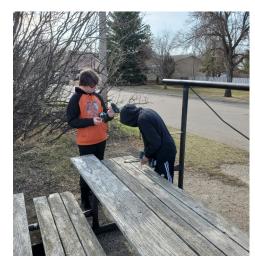

# **PAA 7/8**

PAA 7/8 class tackled the job of removing the old boards from the football field bleachers so they can get a fresh new look.