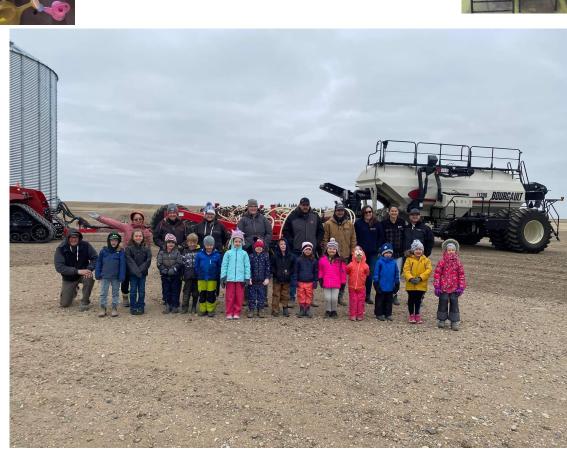

GR. 5-6 BAND STUDENTS ARE TO ARRIVE AT 6:30 P.M.

GR. 7-12 BAND STUDENTS ARE TO ARRIVE AT 6:15 P.M.

SCC Monthly Healthy Snack for May

Smoothies!!!

Friday, May 27th!!

Thank you, SCC!

The Eaton Kindergarten class spent the morning out at Craig and Shannon Bews Farm! We learned so much! We want to thank Janelle and her G-Mac Ag Team for running a station about plant growth, Learning About Ag with Mady, her brother Barrett and her mom Lexie for bringing samples of crops and food products to teach the kids about where their food comes from, Darren Bews and Brennan for allowing the students to learn about machinery and exploring them. Kristin Somerville who spear headed this whole morning and even ran a station where the students planted a pumpkin seed. A big thank you to all the parents who helped

out with the stations, providing snack and lunch