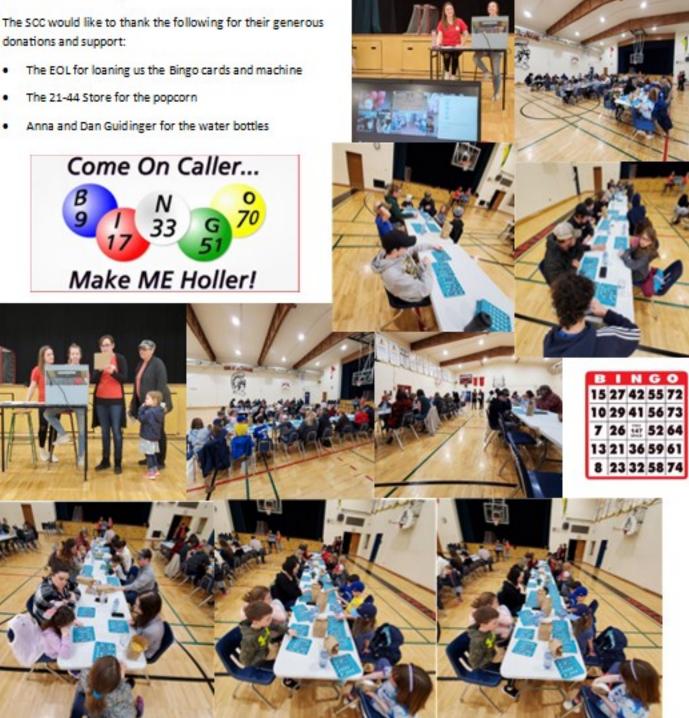

Well they did it again! The Eaton School Community Council put on another successful BINGO on April 27th. Families were able to join in both in person and virtually! Close to 50 avid Bingoers gathered in the Eaton gym while another 10 families participated online.

Congratulations to the 6 winners of some pretty terrific family prizes: Jade Somerville, Alex Becker, Kaycee Steinkey, Vaughn Larock, Adam Becker, Bredy Family, Megan Chabot!! Prizes included 3 family passes to the Kindersley Aquatic Center, 2 family passes to the Kindersley Bowl-A-Drome & 2 family passes to the Sunset

Theatre in Kindersley.

donations and support: