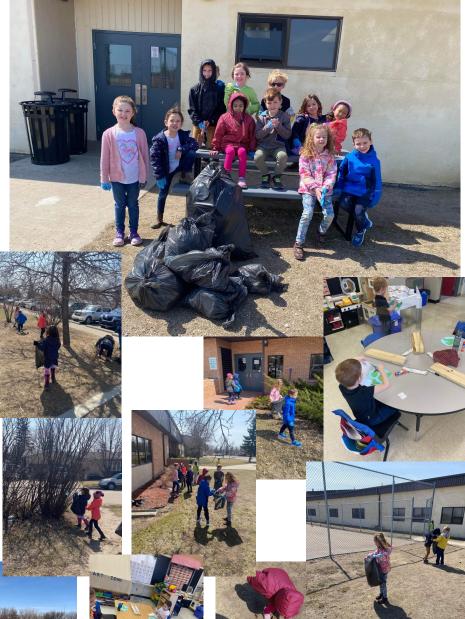

# K's

The Kindergarten class took action to help keep our Earth healthy by learning about Earth Day and taking an hour to pick up garbage in our school yard! I am very proud of their enthusiasm and their effort in keeping our Earth healthy!