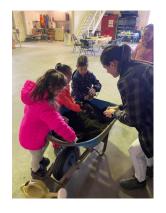

GR. 5-6 BAND STUDENTS ARE TO ARRIVE AT 6:30 P.M.

GR. 7-12 BAND STUDENTS ARE TO ARRIVE AT 6:15 P.M.

SCC Monthly Healthy Snack for May

Smoothies!!!

Friday, May 27th!!

Thank you, SCC!

The Eaton Kindergarten class spent the morning out at Craig and Shannon Bews Farm! We learned so much! We want to thank Janelle and her G-Mac Ag Team for running a station about plant growth, Learning About Ag with Mady, her brother Barrett and her mom Lexie for bringing samples of crops and food products to teach the kids about where their food comes from, Darren Bews and Brennan for allowing the students to learn about machinery and exploring them. Kristin Somerville who spear headed this whole morning and even ran a station where the students planted a pumpkin seed. A big thank you to all the parents who helped

out with the stations, providing snack and lunch