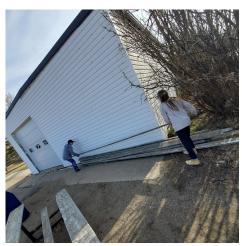

# **PAA 7/8**

PAA 7/8 class tackled the job of removing the old boards from the football field bleachers so they can get a fresh new look.