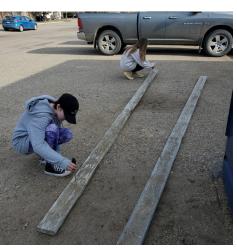

# **PAA 7/8**

PAA 7/8 class tackled the job of removing the old boards from the football field bleachers so they can get a fresh new look.